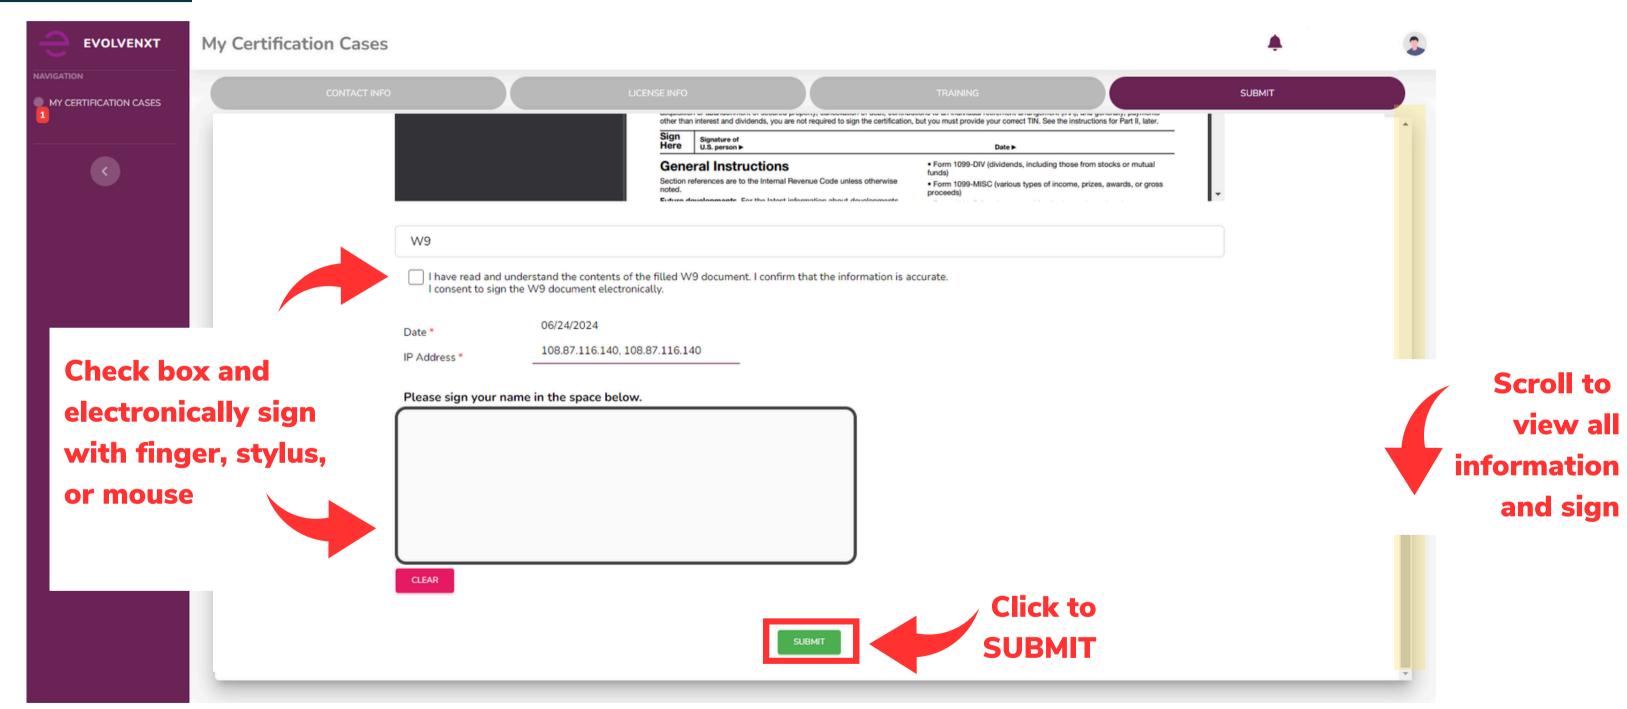

#### **CONFIRM AND SIGN W9**

Fields marked with an asterisk (\*) are required.

Please click on the links below to review the documents and digitally sign as appropriate

#### **W9: SIGNATURE BOX**