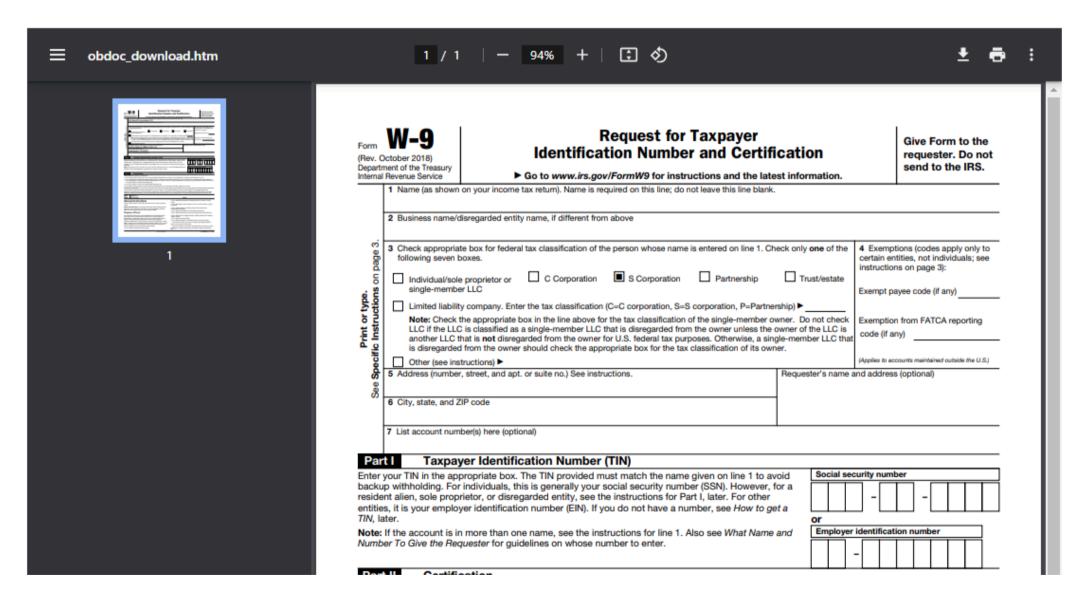

#### **CONFIRM AND SIGN W9**

Fields marked with an asterisk (\*) are required.

Please click on the links below to review the documents and digitally sign as appropriate

#### **W9: SIGNATURE BOX**