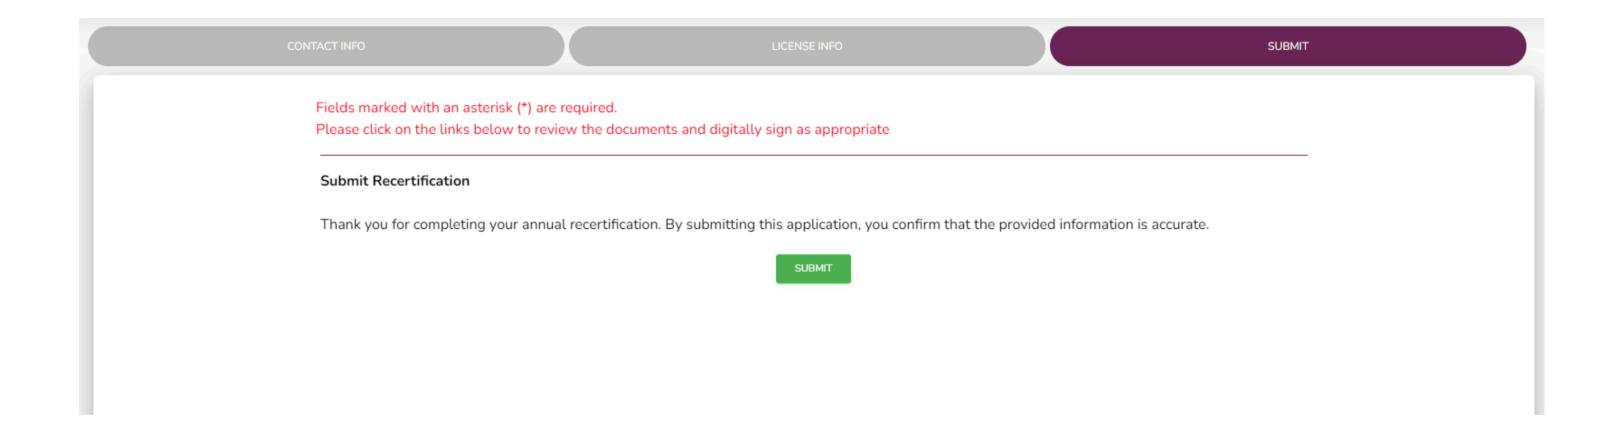

| Select continue                     |        |

to proceed





#### **CONFIRM AND SIGN W9**

Fields marked with an asterisk (\*) are required.

Please click on the links below to review the documents and digitally sign as appropriate

#### **Submit Recertification**







#### **W9: SIGNATURE BOX**







#### **SUBMIT RECERTIFICATION INFORMATION**







#### **VERIFY RTS STATUS ON DASHBOARD**

## After an OVERNIGHT refresh, the widget on your dashboard will update to reflect the Agency completion.

If your Principal has not completed all required steps for 2025 and has action items, your widget will identify what is missing.

My 2025 AEP Status

✓ 2025 Recertification Approved

× 2025 AHIP Certificate Pending

Please reference our **Broker Certification Guide** for assistance navigating this process.

If your Principal has completed everything required for 2025, you widget will look like this...







### **Questions? Contact Broker Support**

(a) brokers@myzinghealth.com

1-844-946-4226

#### **CLICK TO VIEW EVOLVE REFERENCE GUIDES BELOW**

**EvolveNXT Broker Guide EvolveNXT Agency Guide**