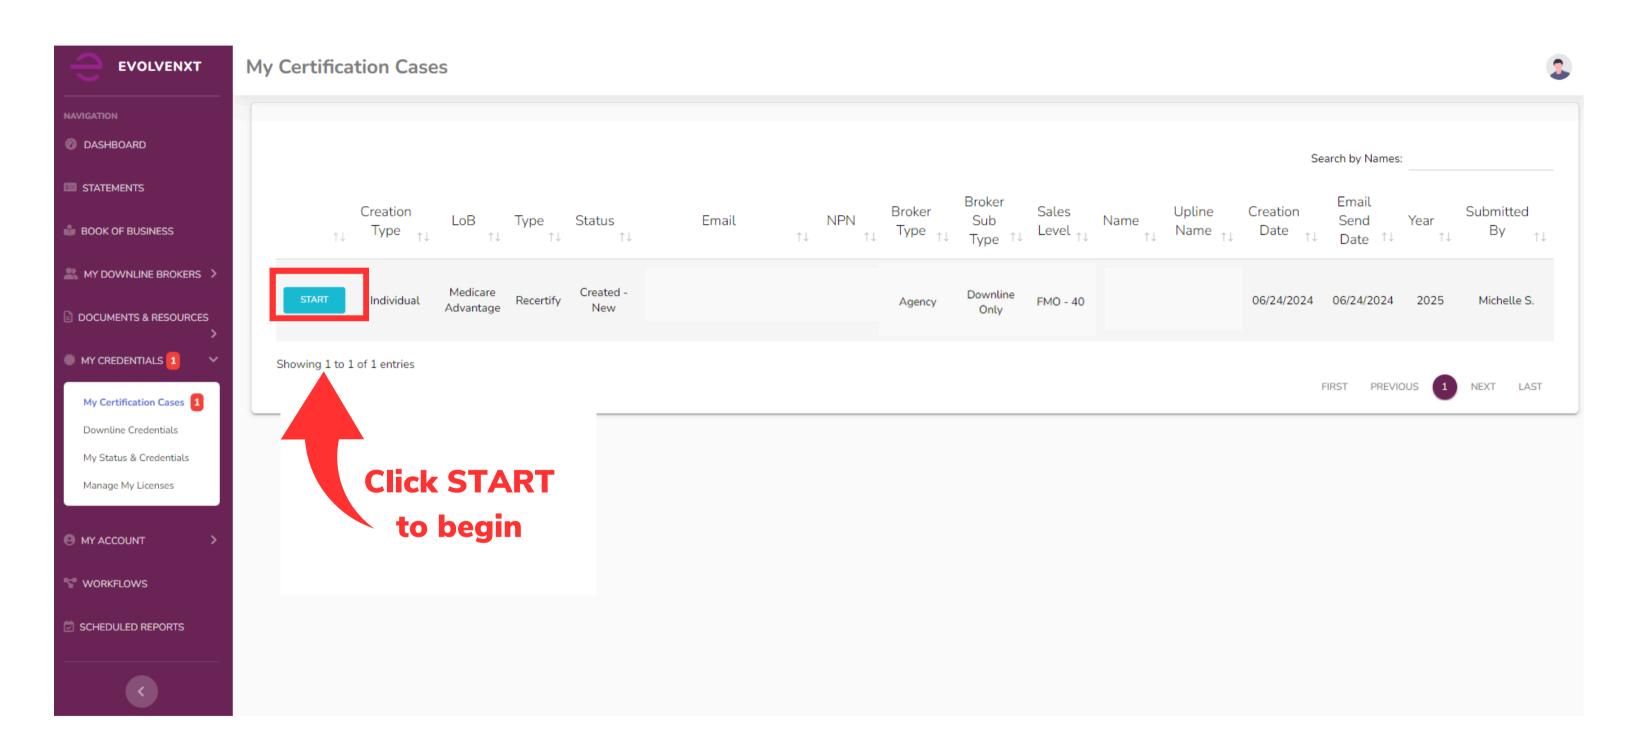

#### **LOGIN PAGE**

#### **AGENCY DASHBOARD**

AHIP transmittal is required for the PRINCIPAL ONLY. This does not prevent you from moving forward with the certification process.