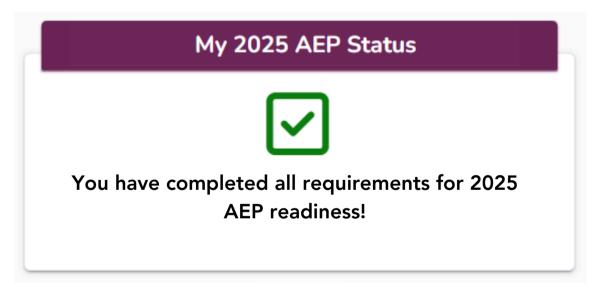

## After an OVERNIGHT refresh, the widget on your dashboard will update to reflect the Agency completion.

If your Principal has not completed all required steps for 2025 and has action items, your widget will identify what is missing.

My 2025 AEP Status

✓ 2025 Recertification Approved

× 2025 AHIP Certificate Pending

Please reference our **Broker Certification Guide** for assistance navigating this process.

If your Principal has completed everything required for 2025, you widget will look like this...