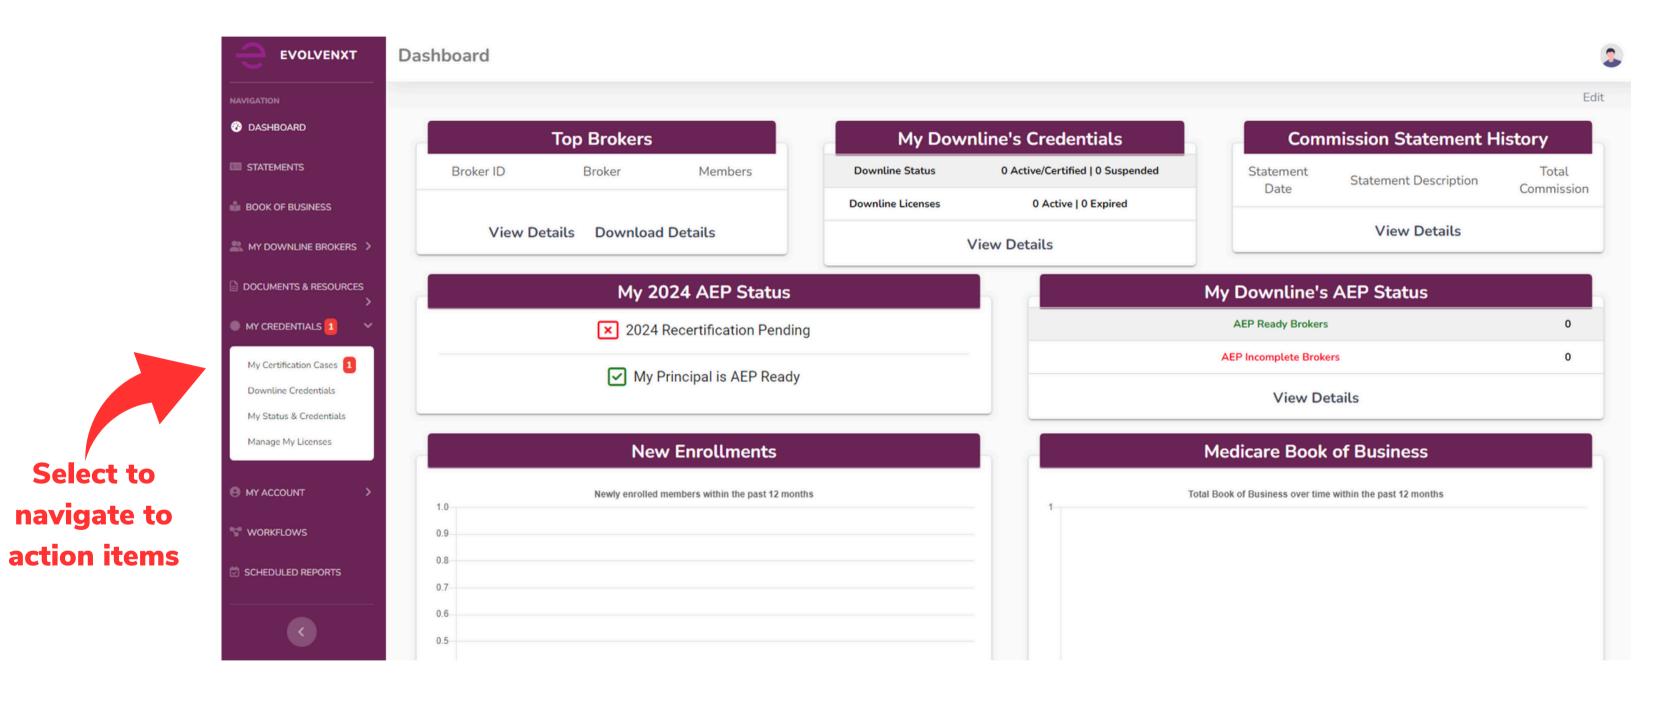

#### **AGENCY DASHBOARD**

AHIP transmittal is required for the PRINCIPAL ONLY. This does not prevent you from moving forward with the certification process.

## After an OVERNIGHT refresh, the widget on your dashboard will update to reflect the Agency completion.

If your Principal has not completed all required steps for 2025 and has action items, your widget will identify what is missing.

My 2025 AEP Status

✓ 2025 Recertification Approved

× 2025 AHIP Certificate Pending

Please reference our **Broker Certification Guide** for assistance navigating this process.

If your Principal has completed everything required for 2025, you widget will look like this...