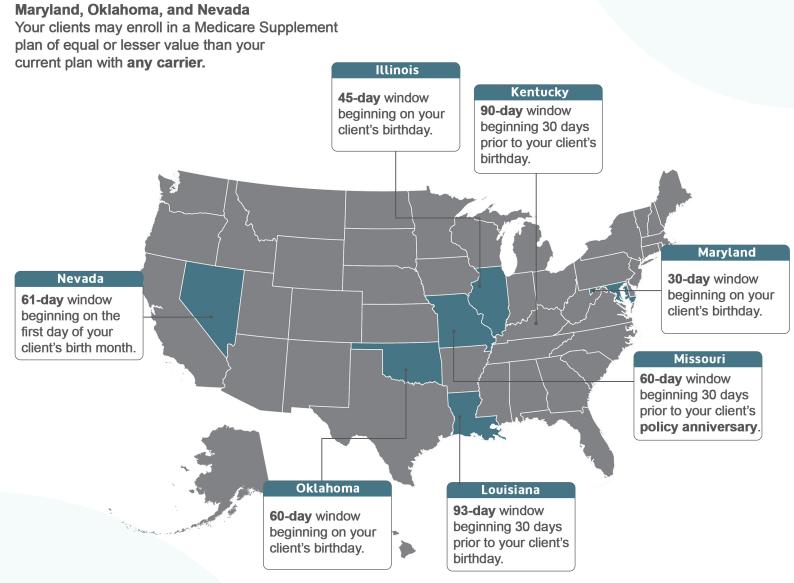

## MEDICARE SUPPLEMENT STATE BIRTHDAY AND ANNIVERSARY RULES

## Missouri and Kentucky

Your clients may enroll in a Medicare Supplement plan of equal value to your current plan with **any carrier**.

## **Illinois and Louisana**

Your clients may enroll in a Medicare Supplement plan of equal or lesser value than your current plan through your **current carrier**.

**In Illinois,** the birthday rule only applies if your clients are between 65 and 75 years old.