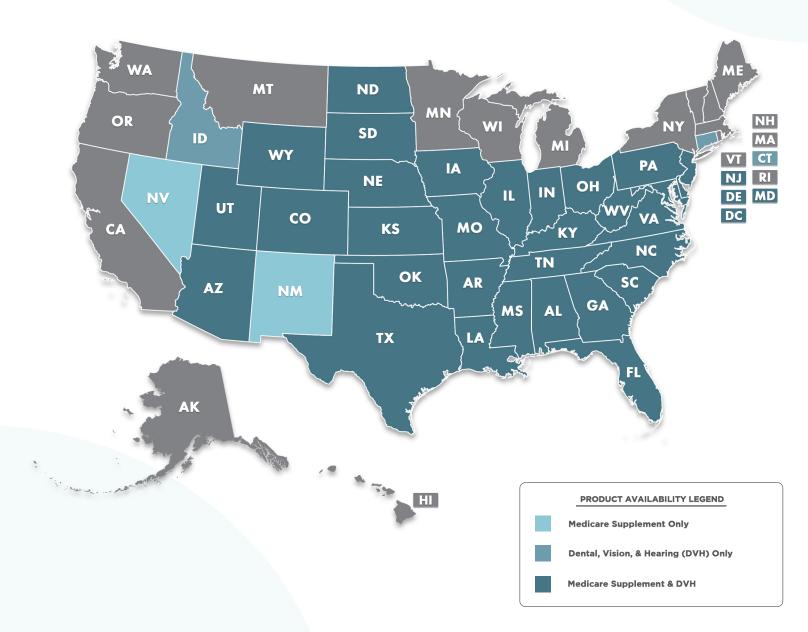

## MEDICARE SUPPLEMENT & DENTAL, VISION, AND HEARING (DVH) PRODUCT AVAILABILITY

| LifeShield States    | Medicare Supplement |             |      |             | DVH      |     |             |
|----------------------|---------------------|-------------|------|-------------|----------|-----|-------------|
|                      | Status              | Plans       | HHD  | Sales Ready | Status   | MPD | Sales Ready |
| Alabama              | Approved            | A,F,G,N     | 7%   | 11/1/2022   | Approved | 10% | 4/4/2023    |
| Arizona              | Approved            | A,F,G,N     | 7%   | 4/4/2023    | Approved | 10% | 4/4/2023    |
| Arkansas             | Approved            | A,F,G,N     | 7%   | 4/4/2023    | Approved | 10% | 4/4/2023    |
| California           | N/A                 | N/A         | N/A  | N/A         | N/A      | N/A | N/A         |
| Colorado             | Approved            | A,F,G,N     | 7%   | 11/1/2022   | Approved | 10% | 4/4/2023    |
| Connecticut          | N/A                 | N/A         | N/A  | N/A         | Approved | N/A | 4/4/2023    |
| Delaware             | Approved            | A,F,G,N     | 7%   | 4/4/2023    | Approved | 10% | 6/1/2023    |
| District of Columbia | Approved            | A,F,G,N     | 7%   | 4/4/2023    | Approved | 10% | 6/1/2023    |
| Florida              | Approved            | A,F,G,N     | 3.5% | 11/1/2022   | Approved | 10% | 4/4/2023    |
| Georgia              | Approved            | A,F,G,N     | 7%   | 4/4/2023    | Approved | 10% | 4/4/2023    |
| ldaho                | N/A                 | N/A         | N/A  | N/A         | Approved | 10% | 4/4/2023    |
| Illinois             | Approved            | A,F,G,N     | 7%   | 11/1/2022   | Approved | 10% | 4/4/2023    |
| Indiana              | Approved            | A,F,G,N     | 7%   | 4/4/2023    | Approved | N/A | 4/4/2023    |
| lowa                 | Approved            | A,F,G,N     | 7%   | 11/1/2022   | Approved | 10% | 4/4/2023    |
| Kansas               | Approved            | A,F,G,N     | 7%   | 5/8/2023    | Approved | 10% | 4/4/2023    |
| Kentucky             | Approved            | A,F,G,N     | 7%   | 11/1/2022   | Approved | 10% | 6/1/2023    |
| Louisiana            | Approved            | A,F,G,N     | 7%   | 11/1/2022   | Approved | 10% | 4/4/2023    |
| Maryland             | Approved            | A,F,G,N     | 7%   | 11/1/2022   | Approved | 10% | 9/29/2023   |
| Massachusetts        | N/A                 | N/A         | N/A  | N/A         | N/A      | N/A | N/A         |
| Minnesota            | N/A                 | N/A         | N/A  | N/A         | N/A      | N/A | N/A         |
| Mississippi          | Approved            | A,F,G,N     | 7%   | 11/1/2022   | Approved | 10% | 4/4/2023    |
| Missouri             | Approved            | A,F,G,N     | 7%   | 11/1/2022   | Approved | 10% | 4/4/2023    |
| Montana              | N/A                 | N/A         | N/A  | N/A         | N/A      | N/A | N/A         |
| Nebraska             | Approved            | A,F,G,N     | 7%   | 4/4/2023    | Approved | 10% | 4/4/2023    |
| Nevada               | Approved            | A,F,G,N     | 7%   | 11/1/2022   | N/A      | N/A | N/A         |
| New Jersey           | Approved            | A,C,D,F,G,N | 7%   | 4/4/2023    | Approved | 10% | 8/1/2023    |
| New Mexico           | Approved            | A,F,G,N     | 7%   | 11/1/2022   | N/A      | N/A | N/A         |
| North Carolina       | Approved            | A,F,G,N     | 7%   | 11/1/2022   | Approved | 10% | 6/1/2023    |
| North Dakota         | Approved            | A,F,G,N     | 7%   | 5/8/2023    | Approved | 10% | 6/1/2023    |
| Ohio                 | Approved            | A,F,G,N     | 7%   | 11/1/2022   | Approved | 10% | 4/4/2023    |
| Oklahoma             | Approved            | A,F,G,N     | 7%   | 11/1/2022   | Approved | 10% | 4/4/2023    |
| Oregon               | N/A                 | N/A         | N/A  | N/A         | N/A      | N/A | N/A         |
| Pennsylvania         | Approved            | A,B,F,G,N   | 7%   | 4/4/2023    | Approved | 10% | 4/4/2023    |
| South Carolina       | Approved            | A,F,G,N     | 7%   | 11/1/2022   | Approved | 10% | 4/4/2023    |
| South Dakota         | Approved            | A,F,G,N     | 7%   | 4/4/2023    | Approved | 10% | 6/1/2023    |
| Tennessee            | Approved            | A,F,G,N     | 7%   | 11/1/2022   | Approved | 10% | 4/4/2023    |
| Texas                | Approved            | A,F,G,N     | 7%   | 11/1/2022   | Approved | 10% | 4/4/2023    |
| Utah                 | Approved            | A,F,G,N     | 7%   | 11/1/2022   | Approved | 10% | 6/1/2023    |
| Virginia             | Approved            | A,F,G,N     | 7%   | 4/4/2023    | Approved | 10% | 7/1/2023    |
| Washington           | N/A                 | N/A         | N/A  | N/A         | N/A      | N/A | N/A         |
| West Virginia        | Approved            | A,F,G,N     | 7%   | 11/1/2022   | Approved | 10% | 6/1/2023    |
| Wyoming              | Approved            | A,F,G,N     | 7%   | 4/4/2023    | Approved | 10% | 6/1/2023    |

## MEDICARE SUPPLEMENT & DENTAL, VISION, AND HEARING (DVH) PRODUCT AVAILABILITY

STATES NOT FILED IN INCLUDE ALASKA, CALIFORNIA, HAWAII, MAINE, MASSACHUSETTES, MICHIGAN, MINNESOTA, MONTANA, NEW HAMPSHIRE, NEW YORK, OREGON, RHODE ISLAND, VERMONT, WASHINGTON, WISCONSIN

STATES LIFESHIELD IS NOT LICENSED IN INCLUDE ALASKA, HAWAII, MAINE, NEW HAMPSHIRE, NEW YORK, RHODE ISLAND, VERMONT, AND WISCONSIN