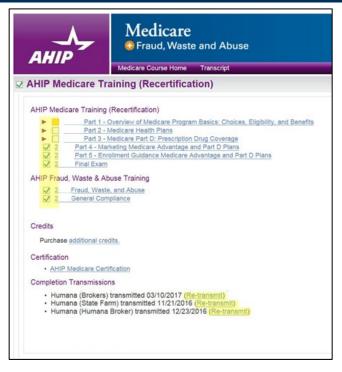

To provide Proof of Completion, you will simply need to login on the AHIP Site, navigate to your Transcripts page (as shown in the image below) and capture an image of this page to send to <u>MarketPointTraining@humana.com</u>. The image **MUST** show your Name and your Final Exam Score on the same page.

Once you have completed AHIP, you will see a list of your completed AHIP coursework and Final Exam with a GREEN checkmark next to it. Below that, you will see a TRANSMIT (or Re-Transmit) link next to "HUMANA". Click it!