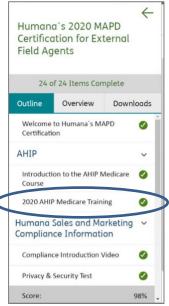

#### REVISED 5.26.21 TRN-REF-738a

Make your way through the list of modules until you can click on the "**AHIP Medicare Training**" link.

When you click "AHIP," a new window displays.

**NOTE:** Make sure you are logged out of AHIP before clicking the "AHIP" link and that pop-up blockers are turned off).

### **Looking for AHIP Scores**

Humana.

Once signed into AHIP, the system will look to see if the current plan year course has been completed successfully within six attempts (even if completed outside of Humana).