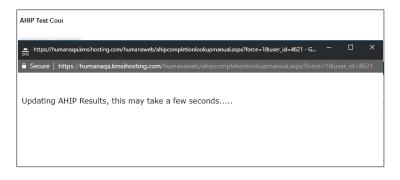

If AHIP is already successfully complete, the test score will automatically send to Humana and the following message will be received.

| https://humanaqa.kmsihosting.com | /humanaweb/ahipcompletionlookupmanual02.aspx?force=1&user_id=24110 — 🛛 📿     |
|----------------------------------|------------------------------------------------------------------------------|
| Secure   https://humanaqa.km     | sihosting.com/humanaweb/ahipcompletionlookupmanual02.aspx?force=1&user_id=24 |
|                                  |                                                                              |
| Wonderful,                       | has completed AHIP Training for                                              |
|                                  | nue compreteu / num indining ret                                             |

Click the "**Return**" button at the bottom of the page to return to the course outline.

When you return to the course, the AHIP score and status will be updated. You can then continue with the training. (You may need to refresh the screen.)